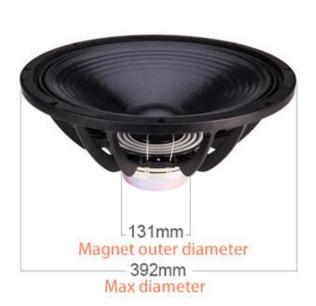

#### 3. High performance magnets

Using 131mm Nd magnet steel, it is small in size, light in weight and easy to carry. It provides strong sound pressure for stage performance.

4. High-end loudspeakers for professional outdoor performances Surging voice, super shock, love infinite music.

#### **Specification:**

| Specification.                            |  |
|-------------------------------------------|--|
| SML157573                                 |  |
| 15-inch 75-core Neodymium midbass speaker |  |
| About352mm                                |  |
| About 373mm                               |  |
| About 170mm                               |  |
| Neodymium magnetic 131                    |  |
| Cast aluminum frame                       |  |
| 8 ohm                                     |  |
| 6 ohm                                     |  |
| 350 Watts                                 |  |
| 700 Watts                                 |  |
| 99.5 dB/1W/1m                             |  |
| 40-2K Hz                                  |  |
| 42Hz                                      |  |
| 0.23                                      |  |
| 4.3                                       |  |
| 0.22                                      |  |
| 130 liters                                |  |
| 855.0cm <sup>2</sup>                      |  |
| 25.5 Txm                                  |  |
| 104g                                      |  |
| Guangzhou, China                          |  |
| About 5.3KG (No packaging)                |  |
|                                           |  |