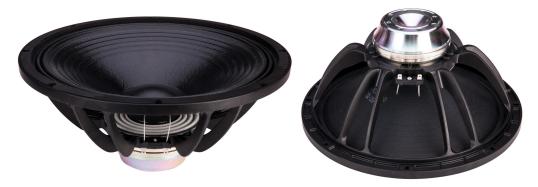

## RCF 15-inch 75mm Neodymium Midbass Driver SML157573

### 15-inch 75mm Neodymium Midbass Driver