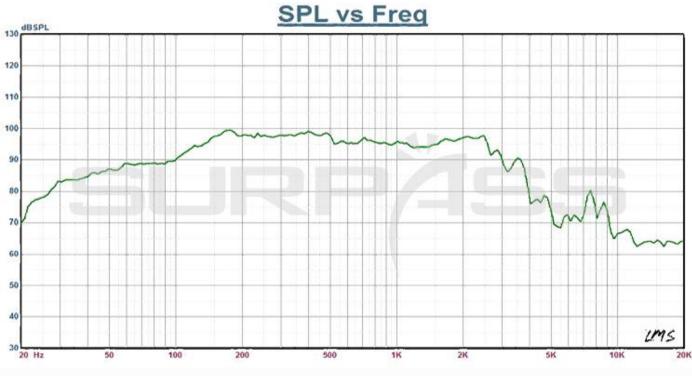

#### **Specification:**

| Specification.                            |  |
|-------------------------------------------|--|
| SML157573                                 |  |
| 15-inch 75-core Neodymium midbass speaker |  |
| About352mm                                |  |
| About 373mm                               |  |
| About 170mm                               |  |
| Neodymium magnetic 131                    |  |
| Cast aluminum frame                       |  |
| 8 ohm                                     |  |
| 6 ohm                                     |  |
| 350 Watts                                 |  |
| 700 Watts                                 |  |
| 99.5 dB/1W/1m                             |  |
| 40-2K Hz                                  |  |
| 42Hz                                      |  |
| 0.23                                      |  |
| 4.3                                       |  |
| 0.22                                      |  |
| 130 liters                                |  |
| 855.0cm <sup>2</sup>                      |  |
| 25.5 Txm                                  |  |
| 104g                                      |  |
| Guangzhou, China                          |  |
| About 5.3KG (No packaging)                |  |
|                                           |  |

# Good products should talk with data