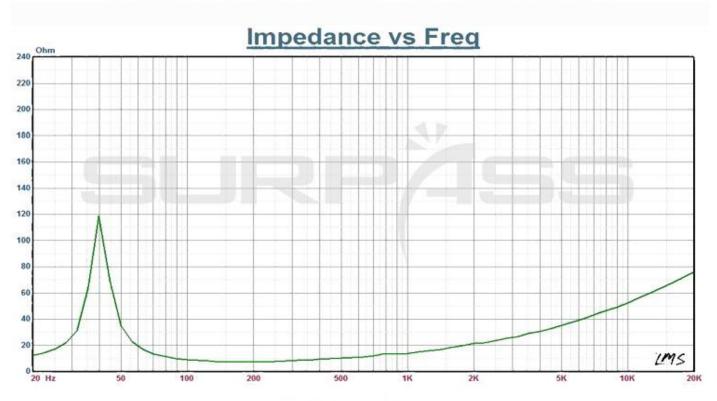

|  |
| 350 Watts                                 |  |
| 700 Watts                                 |  |
| 99.5 dB/1W/1m                             |  |
| 40-2K Hz                                  |  |
| 42Hz                                      |  |
| 0.23                                      |  |
| 4.3                                       |  |
| 0.22                                      |  |
| 130 liters                                |  |
| 855.0cm <sup>2</sup>                      |  |
| 25.5 Txm                                  |  |
| 104g                                      |  |
| Guangzhou, China                          |  |
| About 5.3KG (No packaging)                |  |
|                                           |  |





# Good products should talk with data