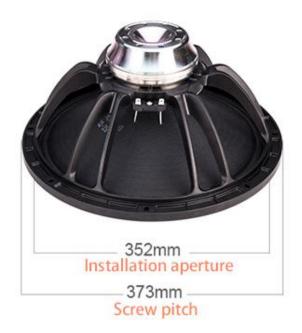

#### **Specification:**

| Specification.                            |  |
|-------------------------------------------|--|
| SML157573                                 |  |
| 15-inch 75-core Neodymium midbass speaker |  |
| About352mm                                |  |
| About 373mm                               |  |
| About 170mm                               |  |
| Neodymium magnetic 131                    |  |
| Cast aluminum frame                       |  |
| 8 ohm                                     |  |
| 6 ohm                                     |  |
| 350 Watts                                 |  |
| 700 Watts                                 |  |
| 99.5 dB/1W/1m                             |  |
| 40-2K Hz                                  |  |
| 42Hz                                      |  |
| 0.23                                      |  |
| 4.3                                       |  |
| 0.22                                      |  |
| 130 liters                                |  |
| 855.0cm <sup>2</sup>                      |  |
| 25.5 Txm                                  |  |
| 104g                                      |  |
| Guangzhou, China                          |  |
| About 5.3KG (No packaging)                |  |
|                                           |  |